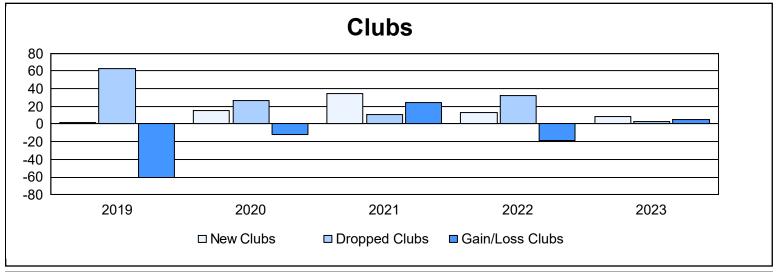

District 315B1 As of June 2023 Cumulative

| Year      | New<br>Clubs | Dropped<br>Clubs | Gain/<br>Loss<br>Clubs | New<br>Members | Charter<br>Members | Reinstate<br>Members | Transfer<br>Members | Total<br>Member<br>Added | Total<br>Members<br>Dropped | Gain/<br>Loss<br>Members |
|-----------|--------------|------------------|------------------------|----------------|--------------------|----------------------|---------------------|--------------------------|-----------------------------|--------------------------|
| 2018-2019 | 2            | 63               | -61                    | 225            | 77                 | 24                   | 0                   | 326                      | 1,683                       | -1,357                   |
| 2019-2020 | 15           | 27               | -12                    | 160            | 326                | 10                   | 7                   | 503                      | 1,053                       | -550                     |
| 2020-2021 | 35           | 11               | 24                     | 239            | 822                | 106                  | 15                  | 1,182                    | 769                         | 413                      |
| 2021-2022 | 13           | 32               | -19                    | 184            | 378                | 40                   | 35                  | 637                      | 1,078                       | -441                     |
| 2022-2023 | 8            | 3                | 5                      | 386            | 264                | 25                   | 26                  | 701                      | 421                         | 280                      |
| Average   | 15           | 27               | -13                    | 239            | 373                | 41                   | 17                  | 670                      | 1,001                       | -331                     |